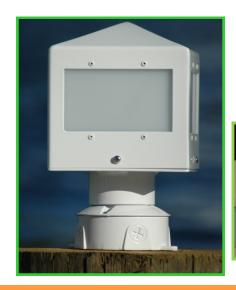

### **Three Different Models!**

Accmar Equipment's dock lights provide attractive 360°, low-glare lighting to illuminate your dock, boardwalk or walkways.

Our light casings are built with 5052-H32 marine grade aluminum & powder coated white inside an out to withstand the harshest weather & salt water conditions.

#### STANDARD FEATURES:

- High quality 5052-H32 marine grade aluminum casing with 1/8" wall thickness
- Three styles to choose from: 11½" pile light, 38" dock light and 42" dock light
- Powder coated white, inside and out, to guard against harsh marine conditions
- 360° degree light
- Back access panel providing easy access for installation
- Low glare, photocell controlled,
  7W fluorescent light LP-7 (frosted white lens)
- Stainless steel hardware
- Backed by our warranty