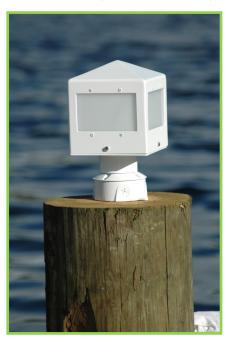

### **Three Different Models!**

Accmar Equipment's dock lights provide attractive 360°, low-glare lighting to illuminate your dock, boardwalk or walkways.

Our light casings are built with 5052-H32 marine grade aluminum & powder coated white inside an out to withstand the harshest weather & salt water conditions.

#### STANDARD FEATURES:

- High quality 5052-H32 marine grade aluminum casing with 1/8" wall thickness
- Three styles to choose from: 11½" pile light, 38" dock light and 42" dock light
- Powder coated white, inside and out, to guard against harsh marine conditions
- 360° degree light
- Back access panel providing easy access for installation
- Low glare, photocell controlled,
  7W fluorescent light LP-7 (frosted white lens)
- Stainless steel hardware
- Backed by our warranty