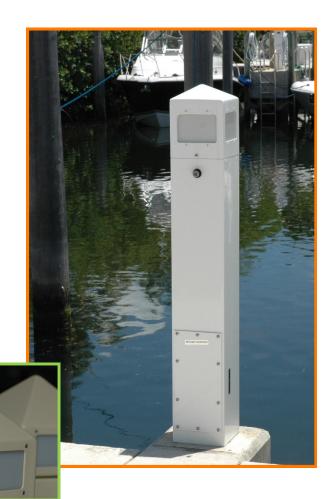

### **Three Different Models!**

Accmar Equipment's dock lights provide attractive 360°, low-glare lighting to illuminate your dock, boardwalk or walkways.

Our light casings are built with 5052-H32 marine grade aluminum & powder coated white inside an out to withstand the harshest weather & salt water conditions.

The structural integrity of the watertight light casing won't distort or crack and is backed by our warranty.

Visit www.AccmarEquipment.com for our complete product line

Tel: 305-300-9596 E-mail: info@accmarequipment.com

#### STANDARD FEATURES:

- High quality 5052-H32 marine grade aluminum casing with 1/8" wall thickness
- Three styles to choose from: 11½" pile light, 38" dock light and 42" dock light
- Powder coated white, inside and out, to guard against harsh marine conditions
- 360° degree light
- Back access panel providing easy access for installation
- Low glare, photocell controlled,
  7W fluorescent light LP-7 (frosted white lens)
- Stainless steel hardware
- Backed by our warranty

#### **OPTIONAL FEATURES:**

- Wide selection of custom colors for light casing
- Lighting available in amber lens for insect reduction
- Option of L.E.D. lighting or 13 W fluorescent light
- Any light can be installed via direct feed or controlled by a photocell