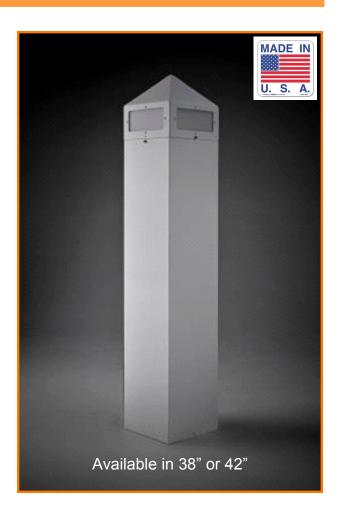

#### STANDARD FEATURES:

- High quality 5052-H32 marine grade aluminum casing with 1/8" wall thickness
- Three styles to choose from: 11½" pile light, 38" dock light and 42" dock light
- Powder coated white, inside and out, to guard against harsh marine conditions
- 360° degree light
- Back access panel providing easy access for installation
- Low glare, photocell controlled,
  7W fluorescent light LP-7 (frosted white lens)
- Stainless steel hardware
- Backed by our warranty